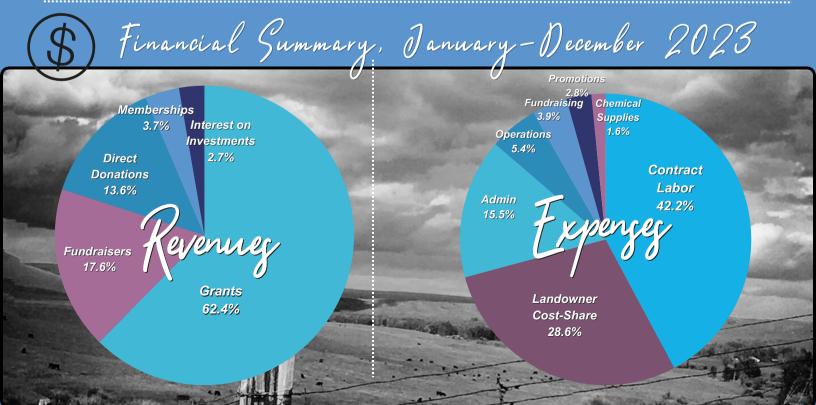

### \$ Funding Procurement

Secured numerous grants and funding for local natural resource projects.

- \$250,000 for landscape scale hazardous fuels mitigation efforts along the Beartooth Front.
- \$28,000 for the post-flood River Assessment Triage Team.
- \$27,000 to treat noxious weeds on small and large acreage properties throughout the watershed.
- \$5,000 for the Stillwater Rosebud Water Quality Initiative.
- \$42,500 raised through MT Gives and at the Annual Summer Celebration.
- \$32,000 garnered from direct donations.
- \$8,900 raised from SVWC memberships (255 members).
- \$25,000 received from Sibanye Stillwater Mine to offset coordination and project management expenses to pursue SVWC's goals.