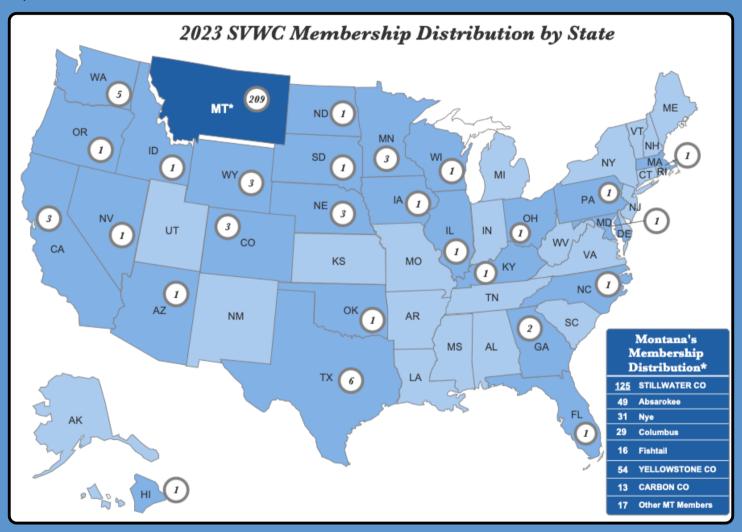

Lindsey Clark, SVWC Coordinator | Tommy Flanagan, Assistant Coordinator

The SVWC prides itself on the cooperation and support of over 250 members and donors. This map highlights the distribution of members, although mostly focused in Montana, spread throughout 26 other states across the country! With a common goal in mind, this support has enabled the SVWC's monumental growth and success since inception in 2010.