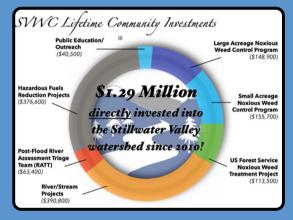

www.stillwatervalleywatershed.com

2023 marked the Stillwater Valley Watershed Council's (SVWC) 13th year as a non-profit organization. With a dedicated board of directors at the helm, we continue to make great strides in a range of program areas that are important for all of us here in our local watershed. Successful expansion of natural resource programs and increased community involvement has enabled the SVWC to continue fostering collaboration with local constituents, agencies, and other nonprofits throughout the Stillwater Valley. Since our inception in 2010, the SVWC has secured \$1.29 million in grant funds for on-the-ground natural resource enhancement projects and programs that have benefited our watershed and those who live and recreate here, both human and wildlife.